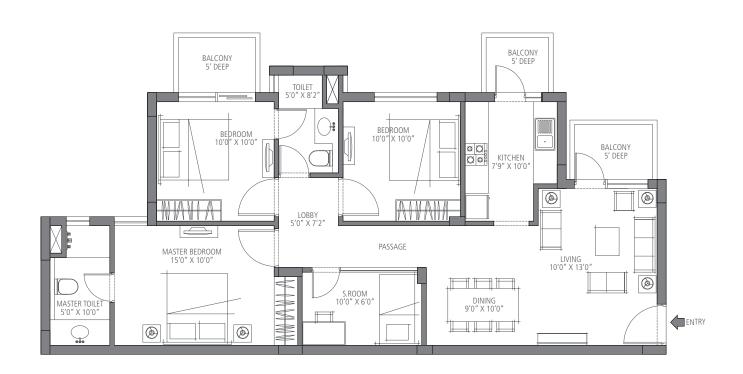

# 1020 sq. ft.

2 Bedroom, 2 Bathroom and S. Room Towers - H, J, K, L & M

1 sq. mtr. = 1.196 sq. yds. & 1 sq. mtr. = 10.76 sq. ft.

In the interest of maintaining high standards, all floor plans, layout plans, areas, dimensions and specifications are indicative and are subject to change as decided by the company or by any competent authority. Soft furnishing, cupboards, furniture and gadgets are not part of the offering.