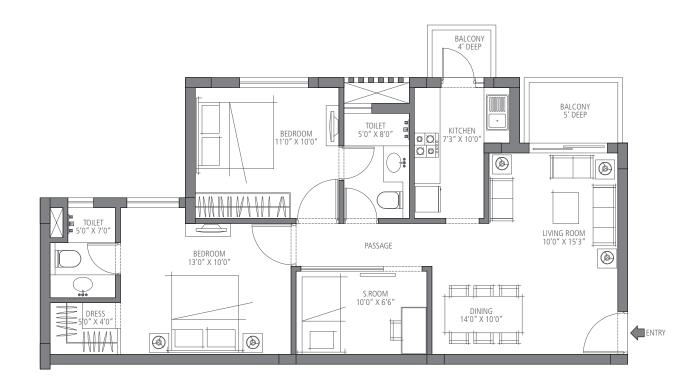

# 1020 sq. ft.

2 Bedroom, 2 Bathroom and S. Room Towers - H, J, K, L & M

1 sq. mtr. = 1.196 sq. yds. & 1 sq. mtr. = 10.76 sq. ft.

In the interest of maintaining high standards, all floor plans, layout plans, areas, dimensions and specifications are indicative and are subject to change as decided by the company or by any competent authority. Soft furnishing, cupboards, furniture and gadgets are not part of the offering.

# 1310 sq. ft.

3 Bedroom, 3 Bathroom and S. Room Towers - H, J, K, L & M