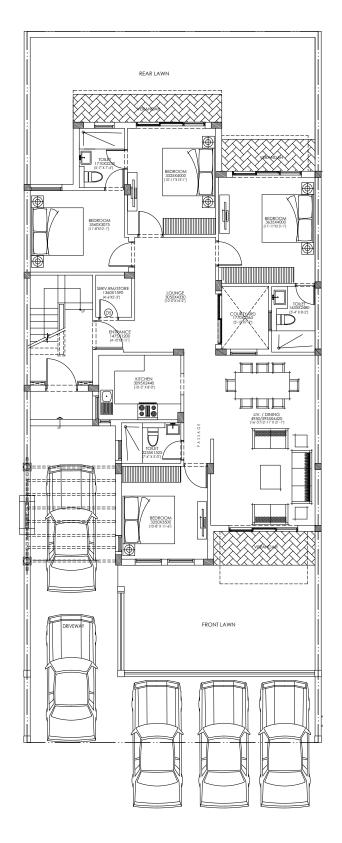

## GROUND FLOOR PLAN - 292.65 sq. mtr.(350 sq. yds.) - Type D 4 Bedroom | 3 Bathroom | S. Room

| Floor  | Carpet Area                     | Saleable Area                 | Lawns                      | Verandah                      |
|--------|---------------------------------|-------------------------------|----------------------------|-------------------------------|
| Ground | 132.28 sq.mtr. (1423.87 Sq.ft.) | 162.58 sq.mtr. (1,750 sq.ft.) | 70 sq.mtr. (753.48 sq.ft.) | 14.98 sq.mtr. (161.21 sq.ft.) |