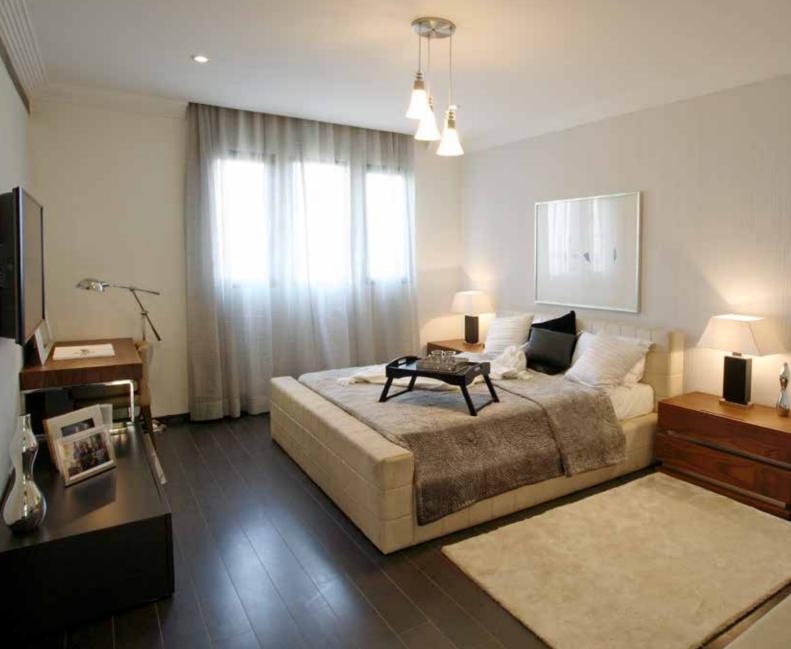

Emerald Estate. An oasis of peace and tranquility.

Emerald Estate, inspired by Spanish architecture features the highest design standards and quality amenities at attractive price points. Walk into your home and experience a feeling of luxury, quality and workmanship. As part of the larger Emerald Hills community, each apartment is designed to give you the freedom to grow and flourish in a gated community.

# Proposed Specifications\* for Emerald Estate at Emerald Hills

| APARTMENT<br>FEATURES                                                                                         | WALLS                                                                                                                                                       | FLOORS                                                 | CEILINGS                  | DOORS                                                                                                                                                                           | WINDOWS /<br>GLAZING | OTHERS                                                                                                    | SWITCHES            |  |
|---------------------------------------------------------------------------------------------------------------|-------------------------------------------------------------------------------------------------------------------------------------------------------------|--------------------------------------------------------|---------------------------|---------------------------------------------------------------------------------------------------------------------------------------------------------------------------------|----------------------|-----------------------------------------------------------------------------------------------------------|---------------------|--|
| LIVING &<br>DINING                                                                                            | OIL BOUND<br>DISTEMPER                                                                                                                                      | VITRIFIED<br>TILES                                     | DRY<br>DISTEMPER          | ENTRANCE DOOR - SEASONED HARDWOOD FRAMES WITH EUROPEAN STYLE MOULDED SHUTTER INTERNAL DOORS - SEASONED HARDWOOD FRAMES WITH EUROPEAN STYLE MOULDED SHUTTER EXTERNAL DOOR - UPVC | UPVC                 | N.A.                                                                                                      | MODULAR<br>SWITCHES |  |
| MASTER BED<br>ROOM                                                                                            | OIL BOUND<br>DISTEMPER                                                                                                                                      | VITRIFIED<br>TILES/<br>LAMINATED<br>WOODEN<br>FLOORING | DRY<br>DISTEMPER          | INTERNAL DOORS - SEASONED<br>HARDWOOD FRAMES WITH<br>EUROPEAN STYLE MOULDED SHUTTER<br>EXTERNAL DOOR - UPVC                                                                     | UPVC                 | N.A.                                                                                                      | MODULAR<br>SWITCHES |  |
| OTHER BED<br>ROOM(S)                                                                                          | OIL BOUND<br>DISTEMPER                                                                                                                                      | VITRIFIED<br>TILES/<br>LAMINATED<br>WOODEN<br>FLOORING | DRY<br>DISTEMPER          | INTERNAL DOORS - SEASONED<br>HARDWOOD FRAMES WITH<br>EUROPEAN STYLE MOULDED SHUTTER<br>EXTERNAL DOOR - UPVC                                                                     | UPVC                 | N.A.                                                                                                      | MODULAR<br>SWITCHES |  |
| KITCHEN                                                                                                       | COMBINATION<br>OF TILES &<br>OIL BOUND<br>DISTEMPER                                                                                                         | VITRIFIED<br>TILES                                     | DRY<br>DISTEMPER          | INTERNAL DOORS - SEASONED<br>HARDWOOD FRAMES WITH<br>EUROPEAN STYLE MOULDED SHUTTER<br>EXTERNAL DOOR - UPVC                                                                     | UPVC                 | GRANITE COUNTER TOP WITH BACK SPLASH IN GRANITE, STAINLESS STEEL SINGLE DRAIN BOARD SINK WITH CP FITIINGS | MODULAR<br>SWITCHES |  |
| BALCONIES/<br>TERRACES                                                                                        | WEATHER<br>PROOF PAINT                                                                                                                                      | TILES                                                  | WEATHER<br>PROOF<br>PAINT | EXTERNAL DOOR - UPVC                                                                                                                                                            | UPVC                 | N.A.                                                                                                      | MODULAR<br>SWITCHES |  |
| MASTER TOILET                                                                                                 | COMBINATION<br>OF CERAMIC<br>TILES & OIL<br>BOUND<br>DISTEMPER                                                                                              | TILES                                                  | DRY<br>DISTEMPER          | INTERNAL DOORS - SEASONED<br>HARDWOOD FRAMES WITH<br>EUROPEAN STYLE MOULDED SHUTTER                                                                                             | UPVC                 | CP FITTINGS,<br>WHITE CHINA WARE<br>FIXTURES                                                              | MODULAR<br>SWITCHES |  |
| OTHER TOILETS                                                                                                 | COMBINATION OF CERAMIC TILES & OIL BOUND DISTEMPER                                                                                                          | TILES                                                  | DRY<br>DISTEMPER          | INTERNAL DOORS - SEASONED<br>HARDWOOD FRAMES WITH<br>EUROPEAN STYLE MOULDED SHUTTER                                                                                             | UPVC                 | CP FITTINGS,<br>WHITE CHINA WARE<br>FIXTURES                                                              | MODULAR<br>SWITCHES |  |
| OTHER<br>AMENITIES                                                                                            | • 2 KVA POWER BACK-UP • WORLD-CLASS CLUB WITH MODERN FACILITIES • PRIMARY & NURSERY SCHOOL BY A LEADING INSTITUTE • CONVENIENCE SHOPPING • PIPED GAS SUPPLY |                                                        |                           |                                                                                                                                                                                 |                      |                                                                                                           |                     |  |
| UPGRADE OPTION: SPLIT AIR-CONDITIONING AND MODULAR KITCHEN WITH CHIMNEY AND HOBB AVAILABLE AT ADDITIONAL COST |                                                                                                                                                             |                                                        |                           |                                                                                                                                                                                 |                      |                                                                                                           |                     |  |