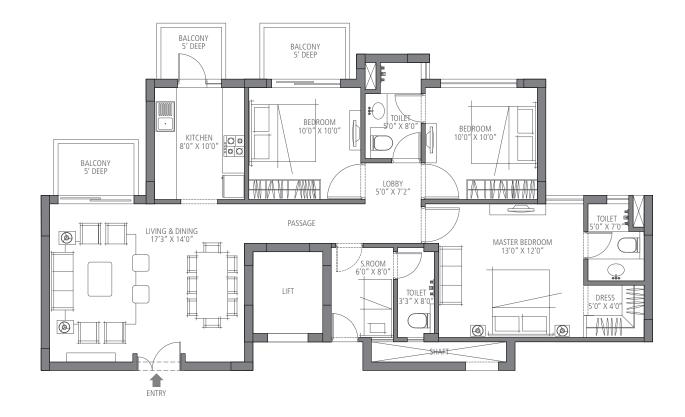

rds, all floor plans, layout plans, areas, dimensions and specifications are indicative and are subject to change as decided by the company or by any competent authority. Soft furnishing, cupboards, furniture and gadgets are not part of the offering.



# 1310 sq. ft.

3 Bedroom, 3 Bathroom and S. Room Towers - H, J, K, L & M









#### Key Plan - Towers L & M



1 sq. mtr. = 1.196 sq. yds. & 1 sq. mtr. = 10.76 sq. ft.

In the interest of maintaining high standards, all floor plans, layout plans, areas, dimensions and specifications are indicative and are subject to change as decided by the company or by any competent authority. Soft furnishing, cupboards, furniture and gadgets are not part of the offering.





# 1395 sq. ft.

3 Bedroom, 3 Bathroom and S. Room Towers - H, J, K, L & M







#### Key Plan - Towers L & M



1 sq. mtr. = 1.196 sq. yds. & 1 sq. mtr. = 10.76 sq. ft.

In the interest of maintaining high standards, all floor plans, layout plans, areas, dimensions and specifications are indicative and are subject to change as decided by the company or by any competent authority. Soft furnishing, cupboards, furniture and gadgets are not part of the offering.





# Proposed Specifications\* for Emerald Estate at Emerald Hills

| APARTMENT<br>FEATURES                                                                                         | WALLS                                                                                                                                                       | FLOORS                                                 | CEILINGS