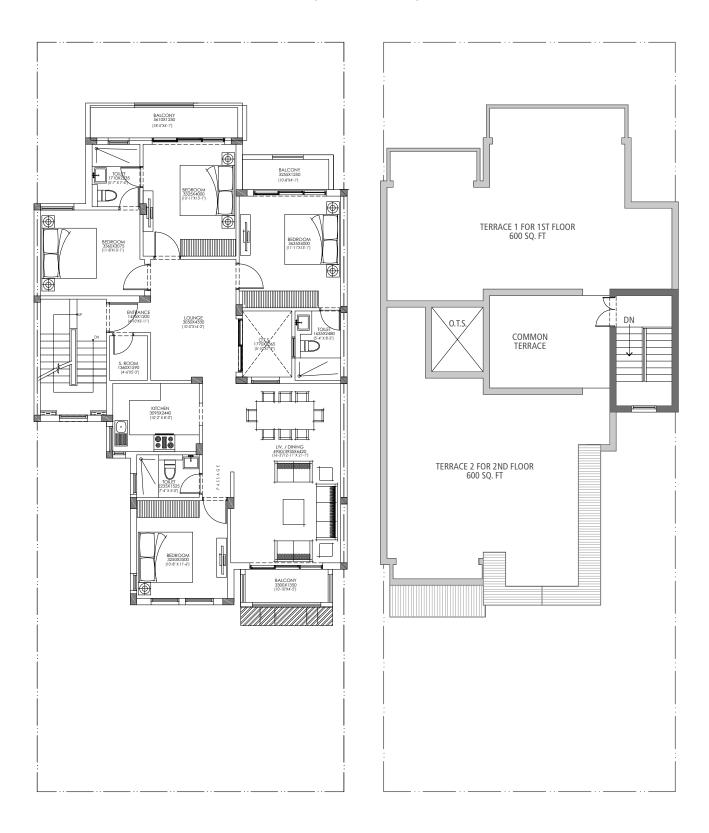

### SECOND & TERRACE FLOOR PLAN - 292.65 sq. mtr.(350 sq. yds.) - Type D 4 Bedroom | 3 Bathroom | S. Room

| Floor  | Carpet Area                     | Saleable Area                 | Balcony                       | Terrace                    |
|--------|---------------------------------|-------------------------------|-------------------------------|----------------------------|
| Second | 132.28 sq.mtr. (1423.87 Sq.ft.) | 162.58 sq.mtr. (1,750 sq.ft.) | 15.53 sq.mtr. (167.16 sq.ft.) | 55.74 sq.mtr. (600 sq.ft.) |

## GROUND FLOOR PLAN - 292.65 sq. mtr.(350 sq. yds.) - Type D 4 Bedroom | 3 Bathroom | S. Room

| Floor  | Carpet Area                     | Saleable Area                 | Lawns                      | Verandah                      |
|--------|---------------------------------|-------------------------------|----------------------------|-------------------------------|
| Ground | 132.28 sq.mtr. (1423.87 Sq.ft.) | 162.58 sq.mtr. (1,750 sq.ft.) | 70 sq.mtr. (753.48 sq.ft.) | 14.98 sq.mtr. (161.21 sq.ft.) |